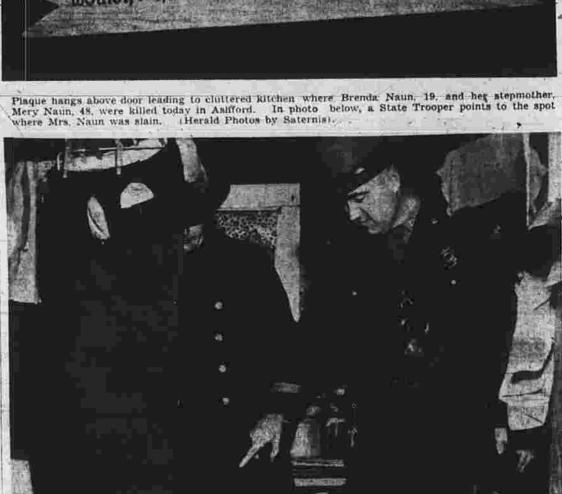

(Classified Advertising on Page 8

PRICE FIVE CENTS

Man Kills

His Wife,

Daughter

By WALTER TEDFORD A family argument in an

Ashford house erupted into a

shooting early today and a

man killed his wife and daugh-

Mrs. Mery Naun, 53, was killed in

shortly after 3 a.m. Brenda, 19, her

barn of the Henry Amidon farm

quarters of a mile across snow-

ter, State Police say. Stafford Springs Troopers said

2 Slain in Ashford

awakened by the noise of this morning's argument and got up to make coffee when her father went enerk. Both victims were in night clothes.

Mrs. Naun was shot in the small of the back. The bullet went through her body and mushroomed. It was later found on the floor in front of the kitchen sink where she had lain. The daughter was standing a few feet away in front of the stove in the small room when she was shot. The bullet went through a metal cup she was solding before it entered her body just above the hip and passe