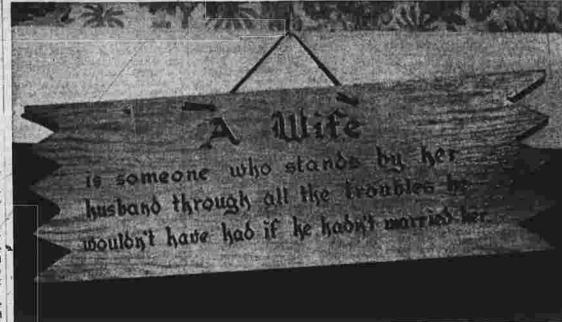

2 Slain in Ashford

awakened by the noise of this morning's argument and got up to make coffee when her father went enerk. Both victims were in night clothes.

Mrs. Naun was shot in the small of the back. The bullet went through her body and mushroomed. It was later found on the floor in front of the kitchen sink where she had lain. The daughter was standing a few feet away in front of the stove in the small room when she was shot. The bullet went through a metal cup she was solding before it entered her body just above the hip and passe